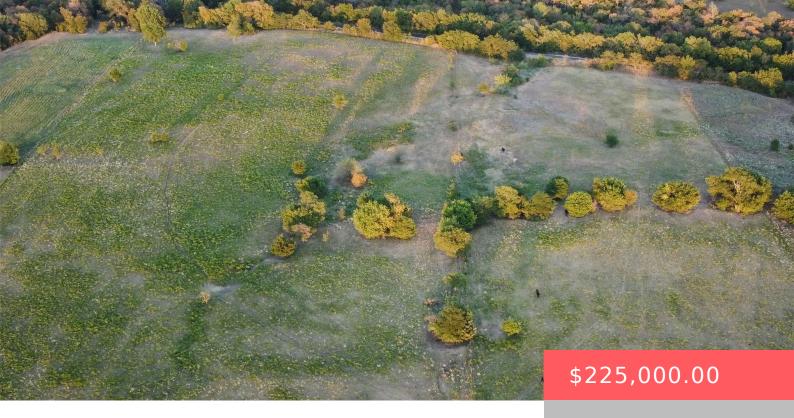

# 13628 CENTENNIAL DR, MADILL, OK 73446, USA

https://sparlinrealty.com

16.57 acres on Centennial Rd, Madill. Fenced and cross-fenced. Good grazing land with a well on the property. Electricity is at the road in front of the property.

### **Basics**

Category: Land Status: Active

**Lot size: 721789** sq ft **Subdivision Name:** Marshall Co Unplatted

**Lot Size Acres:** 16.57 **County:** Marshall