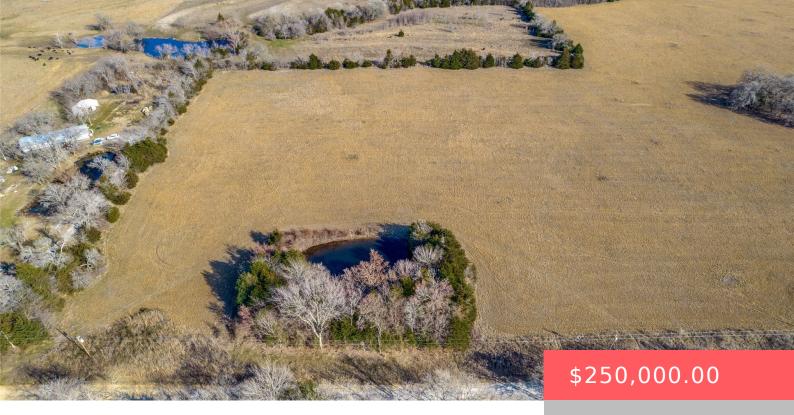

## 1538 N3740 RD, DURANT, OK 74701, USA

https://sparlinrealty.com

Come check out this hidden gem situated at the corner of Chestnut and Allison Roads, just a few short miles from Achille, Calera, and Durant. With a large meadow and a good-sized shaded pond, this property has everything you could want for country living. Water and electric are available at Allison Road. This large lot [...]

## **Basics**

Category: Land Status: Active

**Lot size: 435600** sq ft **Subdivision Name:** Oak Hills Estates

**Lot Size Acres:** 10 **County:** Bryan