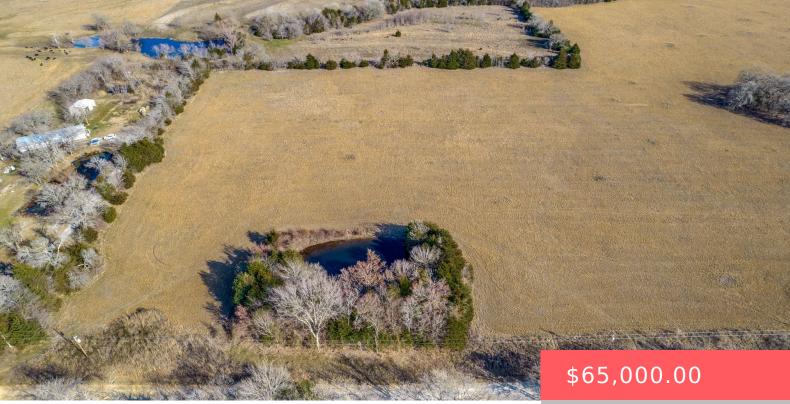

# 2712 N3740 RD, CALERA, OK 74730, USA

https://sparlinrealty.com

Come check out this hidden gem situated at the corner of Chestnut and Allison Roads, just a few short miles from Achille, Calera, and Durant. With a large meadow and a good-sized shaded pond, this property has everything you could want for serene country living. Water and electric are available at Allison Road. Another 7.5 [...]