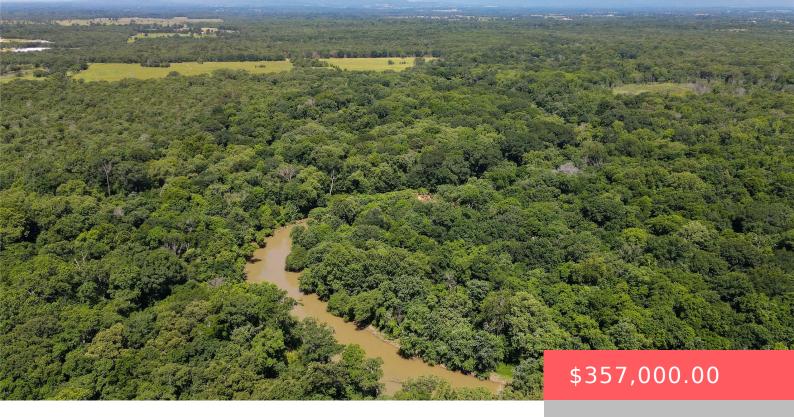

### M28M+R7 WHITESBORO, OK, USA

https://sparlinrealty.com

Wow, Kiamichi River frontage is hard to find! Property has not been logged or hunted in over 25+ years, it has tons of potential. Pushmataha County is known for state record deer and black bear. Plenty of mature timber with pines, oaks, and the occasional pecan on the creek bottoms. The Kiamichi River accounts for [...]

# **Basics**

Category: Land

Lot size: 4443120 sq ft

Lot Size Acres: 102

County: Pushmataha

**Status:** Active

Subdivision Name: Pushmataha Co Unplatted

**DaysOnMarket:** 2

**Amenities & Features** 

Fencing: BarbedWire, Partial Waterfront Features: Lake, RiverAccess, WaterAccess

Utilities: SewerNotAvailable Sewer: None