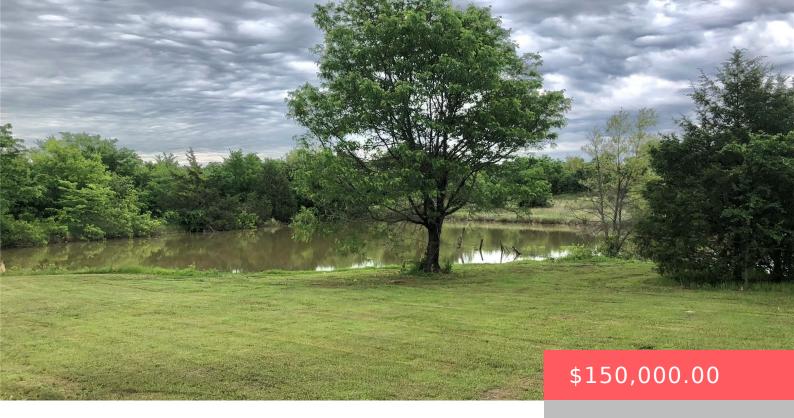

## 10421 CROW RD, KINGSTON, OK 73439, USA

https://sparlinrealty.com

Nice 5 acre tract of land just SE of Kingston off Hwy 70 B. Located only minutes from Soldier/Caney Creek, marina, resorts and boat ramps. Also just minutes from the new Chickasaw Casino & Hotel Catfish Bay, Chickasaw Point Golf Course. Land has a nice pond and several shade trees. Rural water & electric are [...]

# **Basics**

Category: Land

Status: Active

Subdivision Name: Marshall Co Unplatted

County: Marshall

Type: UnimprovedLand

**Lot size: 217800** sq ft

**Lot Size Acres:** 5