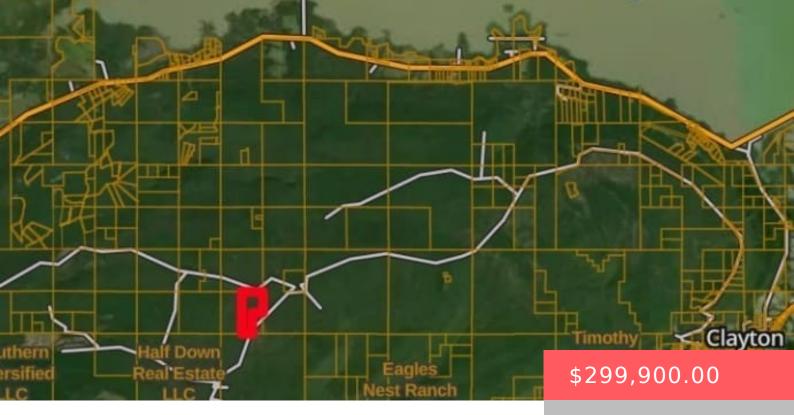

# CRUM CREEK TRAIL, CLAYTON, OK 74536, USA

https://sparlinrealty.com

60 Acres m/l of Off Grid property at the top of Flag Pole Mountain in Clayton, OK. It is roughly around 10 miles from the bottom of the mountain to this property. It is heavily wooded and would make a great place for recreational activities, hunting or to have some kind of structure built or [...]

#### **Basics**

Category: Land Status: Active

**Lot size: 2613600** sq ft **Subdivision Name:** Pushmataha Co Unplatted

Lot Size Acres: 60 DaysOnMarket: 8

**Listing Terms:** Other **County:** Pushmataha