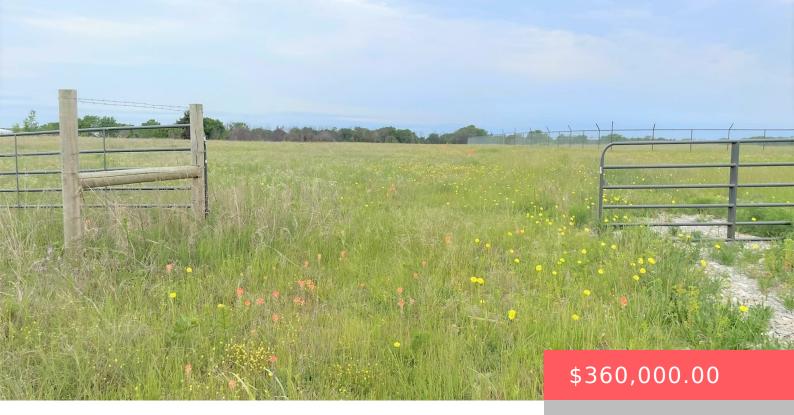

## 2022 CYPRESS RD, DURANT, OK 74701, USA

https://sparlinrealty.com

Looking for land? 24 acres located on Cypress Rd. Completely fenced.

Active