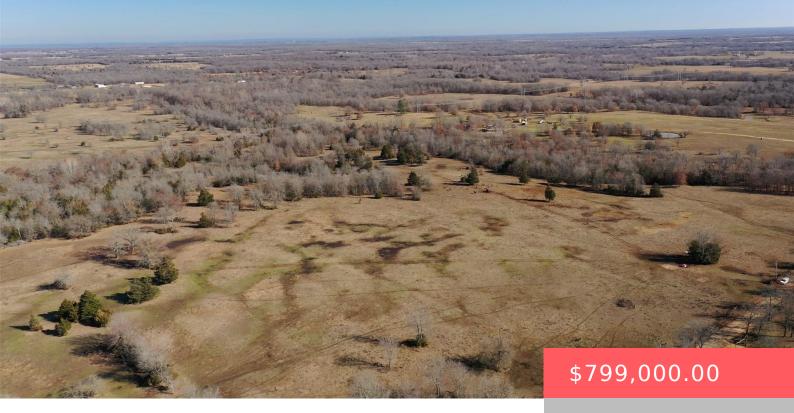

### **E 2050 RD, BOSWELL, OK 74727, USA**

https://sparlinrealty.com

The Pigeon Roost 159 offers a unique and exciting opportunity for those looking for the perfect place to hunt, raise cattle or settle down on a homestead ranch. Nestled in the outskirts of Boswell Oklahoma, this 159 acre tract of land is a one of a kind find. With its multiple pastures, ponds, lush grasslands, [...]

## **Basics**

Category: Land

Lot size: 6926040 sq ft

Lot Size Acres: 159

County: Choctaw

**Status:** Active

Subdivision Name: Boswell Original

Possible Use: Farm, Ranch