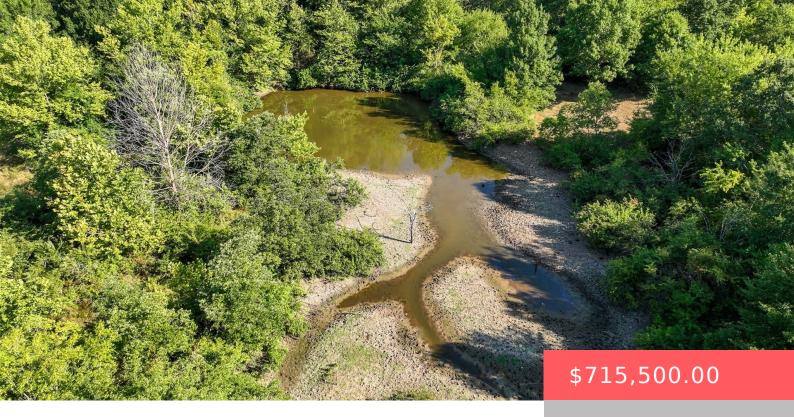

#### 23RW+J7 BOSWELL, OK, USA

https://sparlinrealty.com

159 acres located just outside of Boswell, Ok. Enjoy the privacy of owning a property on a dead-end road. This area is known for excellent hunting with an abundance of deer, turkey, and hogs. The hardwoods in the seasonal creek bottom provide plenty of acorns and cover to attract and sustain wildlife. With approximately 40 [...]