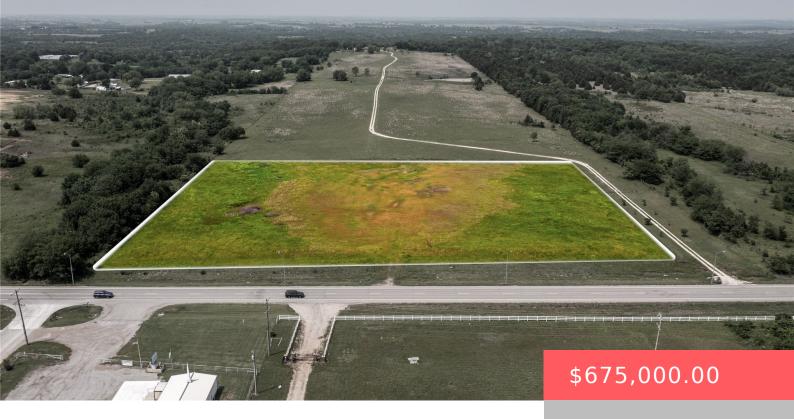

#### 1209 US-70, KINGSTON, OK 73439, USA

https://sparlinrealty.com

6 acres(MOL) of commercial land with highway frontage. This land could be ideal for your commercial property development plans. Located just east of downtown Kingston, the property is close to several amenities: financial centers, schools, medical facilities & dining. Just minutes to Lake Texoma, Chickasaw Pointe Golf, and the new resort at West Bay. Buyer [...]

# **Basics**

Category: Land

Status: Active

Subdivision Name: Marshall Co Unplatted

County: Marshall

**Type:** Commercial

**Lot size: 261360** sq ft

Lot Size Acres: 6