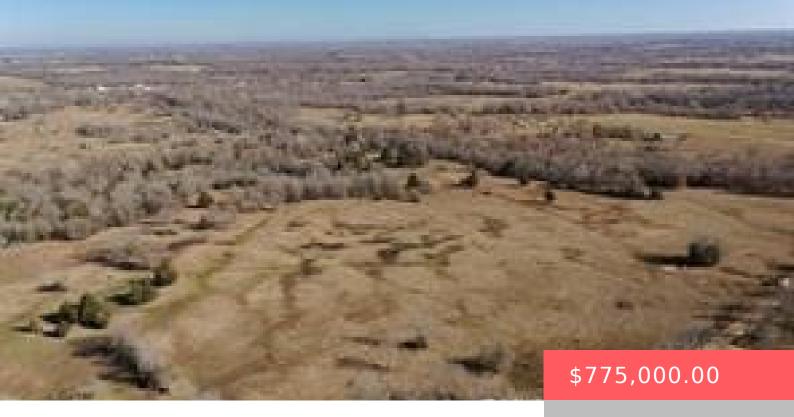

# PIGEON ROOST RD, BOSWELL, OK 74727, USA

https://sparlinrealty.com

The Pigeon Roost 159 offers a unique and exciting opportunity for those looking for the perfect place to hunt, raise cattle or settle down on a homestead ranch. Nestled in the outskirts of Boswell Oklahoma, this 159 acre tract of land is a one of a kind find. With its multiple pastures, ponds, lush grasslands, [...]