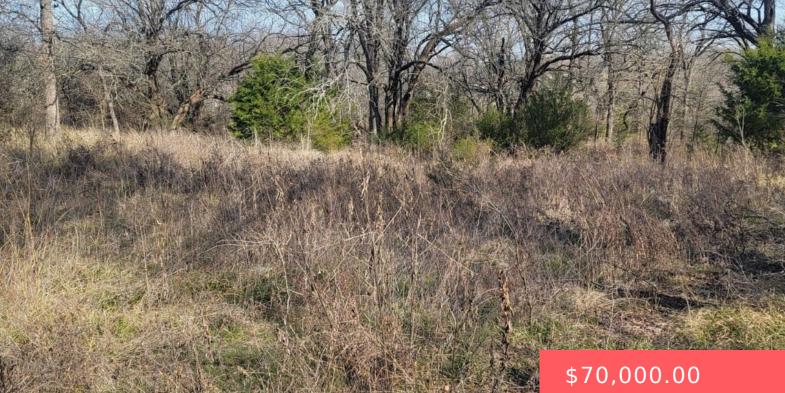

16779 US-70, DURANT, OK 74701, USA

https://sparlinrealty.com

UNRESTRICTED LAND!! 4.3 ARCES WITH HWY 70E FRONTAGE Looking to live in the county but not far for town, then this is your location? Lots of trees to provide plenty of privacy. There is a home site ready to build your new home or place your manufactured home. There is a building site ready with [...]

### Basics

Category: Land Status: Active Subdivision Name: Bryan Co Unplatted DaysOnMarket: 2 Type: UnimprovedLand Lot size: 187308 sq ft Lot Size Acres: 4.3 County: Bryan