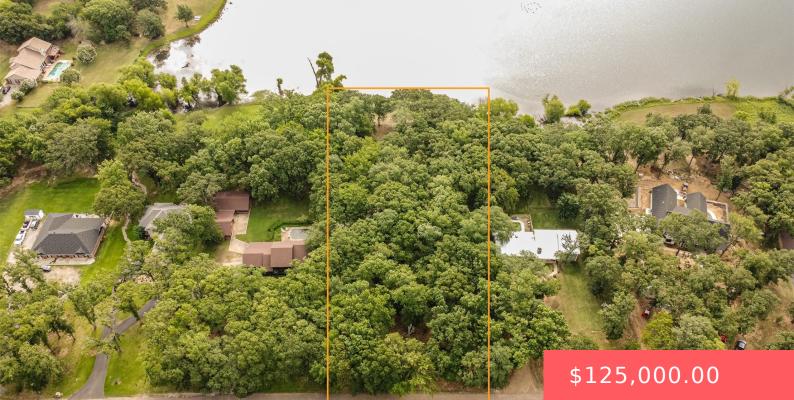

#### 109 EAGLE LAKE DR, DURANT, OK 74701, USA

https://sparlinrealty.com

Indulge in the ultimate lakefront living experience with the ONLY waterfront lot left at Eagle Lake Durant, OK. This is where nature meets recreation and your dream retreat awaits! We are delighted to present this exceptional vacant lot, offering a golden opportunity to own a piece of this scenic and coveted region in Oklahoma. This [...]

#### Basics

Category: Land Lot size: 52704 sq ft Lot Size Acres: 1.21 Status: Active Subdivision Name: Eagle Lake County: Bryan