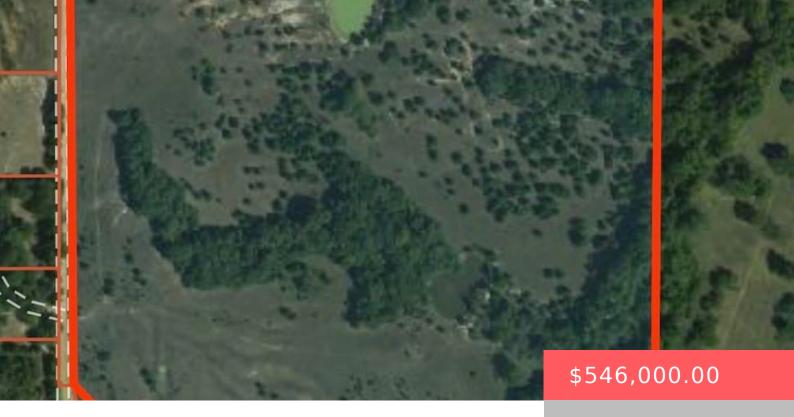

#### 7100 EGYPT RD, MILBURN, OK 73450, USA

https://sparlinrealty.com

Beautiful recreational property located in SE Oklahoma. This tract is approximately 91 acres of a 237 acre tract that features outstanding Whitetail deer and wild pig hunting. It is located near the Blue River in Johnston County. This tract is mixed timber with open areas mixed through it, and could easily be improved for a [...]

# **Basics**

Category: Land

**Lot size: 3963960** sq ft

Lot Size Acres: 91

Possible Use: Farm, Ranch

Status: Active

Subdivision Name: Johnston Co Unplatted

DaysOnMarket: 1