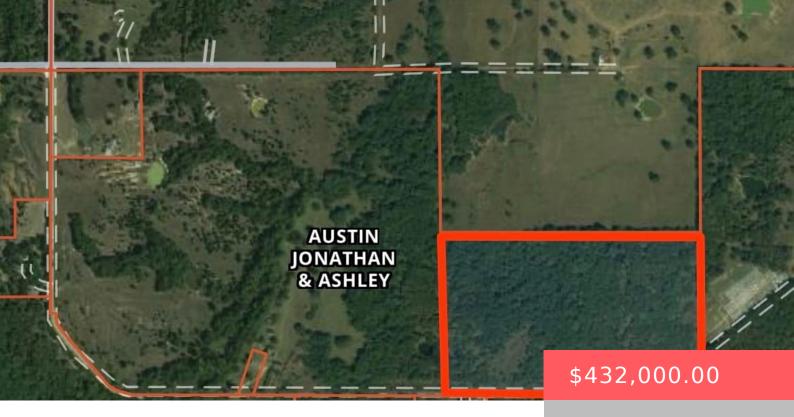

6F5M+JW EMET, OK, USA

https://sparlinrealty.com

Beautiful recreational property located in SE Oklahoma. This tract is approximately 72 acres of a 237 acre tract that features outstanding Whitetail deer and wild pig hunting. It is located near the Blue River in Johnston County. This tract is mostly wooded, but could easily be improved for a homesite, hunting camp, or farm place. [...]

#### **Basics**

Category: Land Lot size: 3136320 sq ft Lot Size Acres: 72 Possible Use: Farm,Ranch Status: Active Subdivision Name: Johnston Co Unplatted DaysOnMarket: 1 County: Johnston