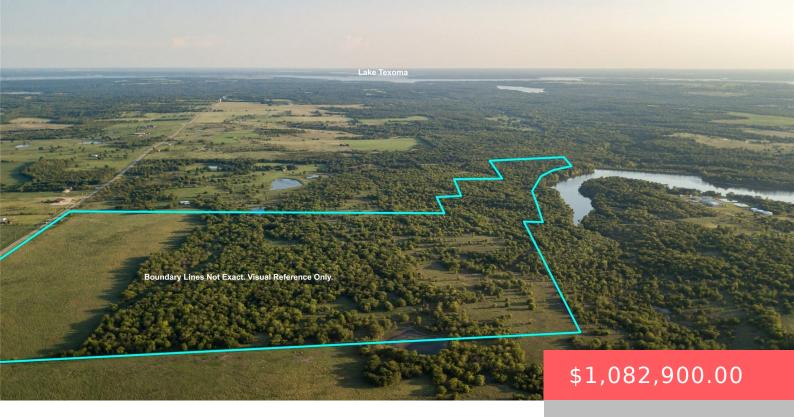

## X6MP+PG KINGSTON, OK, USA

https://sparlinrealty.com

One of the best hunting spots in Marshall County. 70 Acres MOL that adjoins Rex Smith Lake... is excellent hunting land, Plus 112 acres of some of the best pasture land that is on Enos Rd for a total of MOL 182 acres. TBD by a survey. 5 Mins from the Kingston Schools. Ideal area [...]

## **Basics**

Category: Land

Lot size: 7927920 sq ft

Lot Size Acres: 182

**Previous List Price:** \$1,246,700.00

**Status:** Active

Subdivision Name: Marshall Co Unplatted

DaysOnMarket: 227