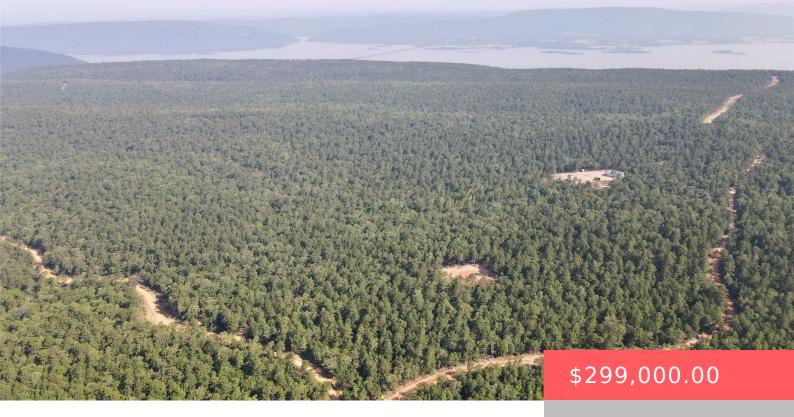

#### JH9M+H4 CLAYTON, OK, USA

https://sparlinrealty.com

Located within the gated community of the Eagle's Nest Ranch, this secluded tract has all the security and self-sustaining comfort you could need. This property features a new metal shop, wired for solar power and a solar/gravity-fed water well. Also included in this particular tract is a secondary building site, connected to the shop by [...]

### **Basics**

Category: Land Status: Active

**Lot size: 3677770** sq ft **Subdivision Name:** Pushmataha Co Unplatted

Lot Size Acres: 84.43 County: Pushmataha