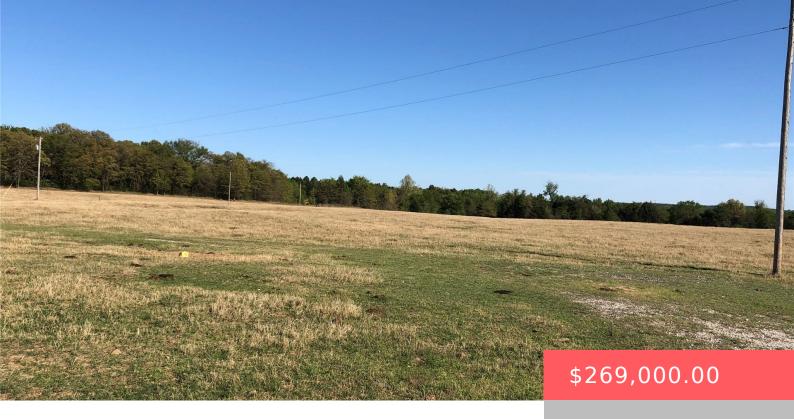

# 18455 FOBB BOTTOM RD, KINGSTON, OK 73439, USA

https://sparlinrealty.com

Excellent property for a small cattle or horse operation joining Lake Texoma Corps property. Improved Coastal pasture with shed and corral with electricity and well. Great homesite with hunting areas. Access is by deeded gravel and utility easement at 4689 Fobb Bottom Road, or by Lease Road from the east. Close to Lake Texoma, boat [...]

### **Basics**

Category: Land

**Lot size: 1132560** sq ft

Lot Size Acres: 26

Possible Use: Farm, Ranch

County: Marshall

**Status:** Active

**Subdivision Name:** Marshall Co Unplatted