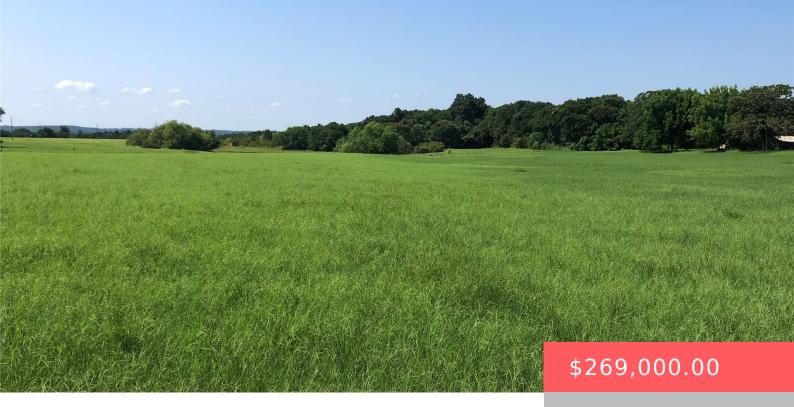

# 18455 FOBB BOTTOM RD, KINGSTON, OK 73439, USA

https://sparlinrealty.com

Beautiful and highly productive Coastal Bermudagrass with 2 ponds joining Lake Texoma Corps property to the south and adjacent to Fobb Bottom State Hunting Area. An outstanding property for a small cow/calf and haying operation, or just right for recreation while adding to an investment portfolio. Probably the closest sandy loam soil to Texas. Access [...]