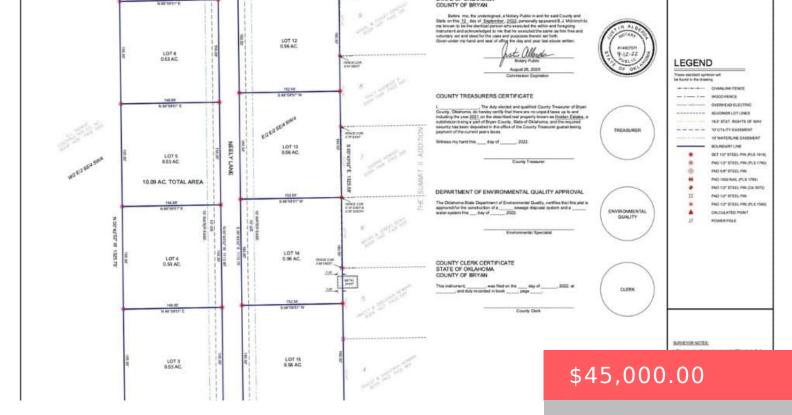

### 1003 FOLSOM RD, DURANT, OK 74701, USA

https://sparlinrealty.com

Lot i 13 in the new Holden Estate on Folsom Rd in Durant. Lot next door (#12) also available. Seller is a Licensed real estate agent. Restricted to 1 of two duplex plans avail. Tax amount to be determined.

#### **Basics**

Category: Land Type: Residential

Status: Active Lot size: 24482 sq ft

**Subdivision Name:** Bryan Co Unplatted **Lot Size Acres:** 0.562

County: Bryan