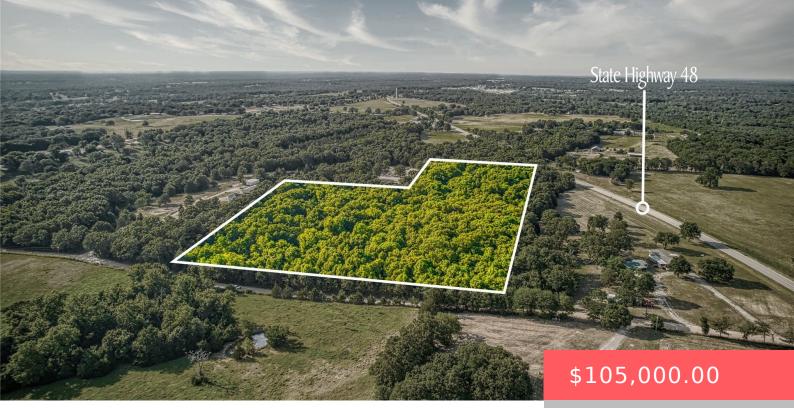

#### 5HPJ+G6 KENEFIC, OK, USA

https://sparlinrealty.com

Thick 15-acre timber tract with a wet weather creek running through. Oak, Pine, and other mature trees provide the canopy with smaller growth below. Elevation changes on the east and west side overlooking the creek bed. Less than .15 mile from SH 48 just south of Folsom, allowing easy access to Durant. This property would [...]

#### • Land

• Active

×

Basics

Category: Land Lot size: 653400 sq ft Lot Size Acres: 15 Previous List Price: \$125,000.00 Status: Active Subdivision Name: Johnston Co Unplatted DaysOnMarket: 25 County: Johnston