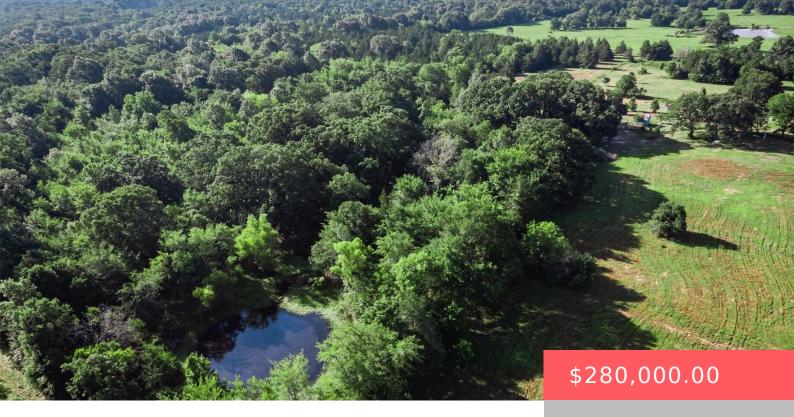

#### **410 6TH ST, BOSWELL, OK 74727, USA**

https://sparlinrealty.com

38 +/- acres ready to make itself yours! Highway frontage on the west side county road on the north side! This property has a lot of options. The current owners run livestock on the property and enjoy hunting and fishing. You can buy this place and enjoy running your own livestock and harvest monster deer. [...]

### **Basics**

Category: Land

**Lot size: 1655280** sq ft

Lot Size Acres: 38

County: Choctaw

Status: Active

Subdivision Name: Choctaw Co Unplatted

Possible Use: Farm, Ranch