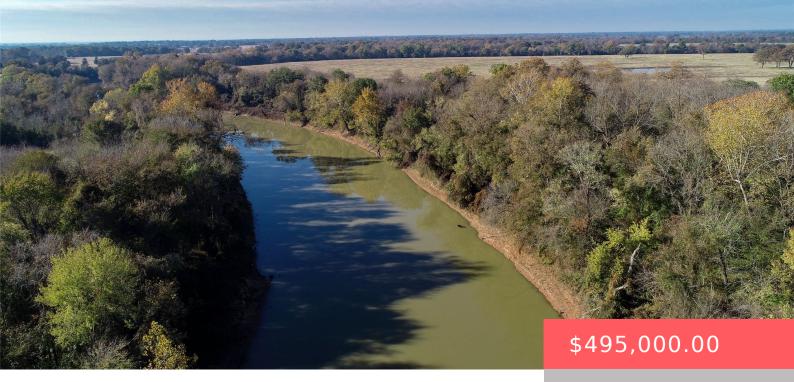

#### **XPCF+G5 FORT TOWSON, OK, USA**

https://sparlinrealty.com

Hollow Point Ranch is an exclusive 2000 acre ranch style community of rolling hills, lakes, and river access. Located in Fort Towson, Oklahoma, situated approximately 2 hours Northeast of Dallas Fort Worth and 40 miles west of Broken Bow, OK. Homesite purchase includes 5 acre parcel, waterfront views, utilities infrastructure, interior roads and much more. [...]

# **Amenities & Features**

Fencing: CrossFenced,PartialWaterfront Features: Lake,RiverAccess,WaterAccessUtilities: SewerNotAvailableSewer: None