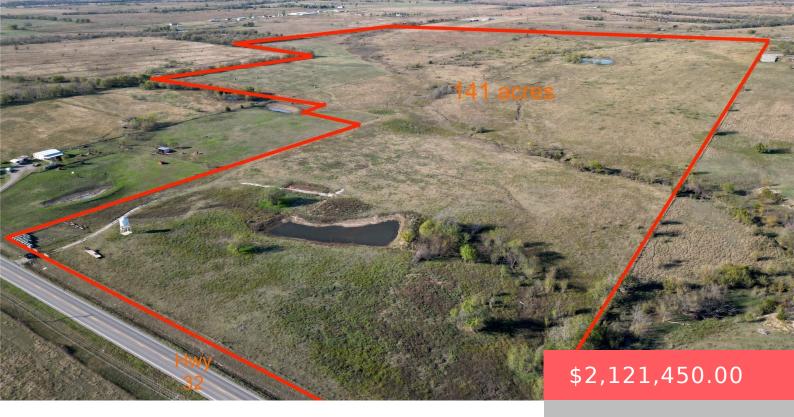

# **701 STATE HWY 32, KINGSTON, OK 73439, USA**

https://sparlinrealty.com

Rare opportunity to purchase over 141 acres of land, located approximately 1 mile west of Kingston on Highway 32. So many possibilities with this one! Priced at \$15,000 per acre. Call for additional info!

## **Basics**

Category: Land Status: Active

**Lot size: 6160691** sq ft **Subdivision Name:** Marshall Co Unplatted

Lot Size Acres: 141.43 County: Marshall