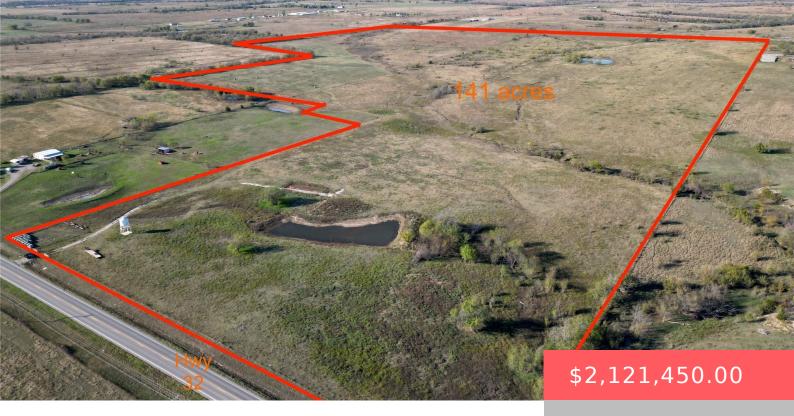

## 506 STATE HWY 32, KINGSTON, OK 73439, USA

https://sparlinrealty.com

Rare opportunity to purchase over 141 acres of land, located approximately 1 mile west of Kingston on Highway 32. So many possibilities with this one! Priced at \$15,000 per acre. Call for additional info!

## Basics

Category: Land Lot size: 6160691 sq ft Lot Size Acres: 141.43 County: Marshall Status: Active Subdivision Name: Marshall Co Unplatted DaysOnMarket: 3