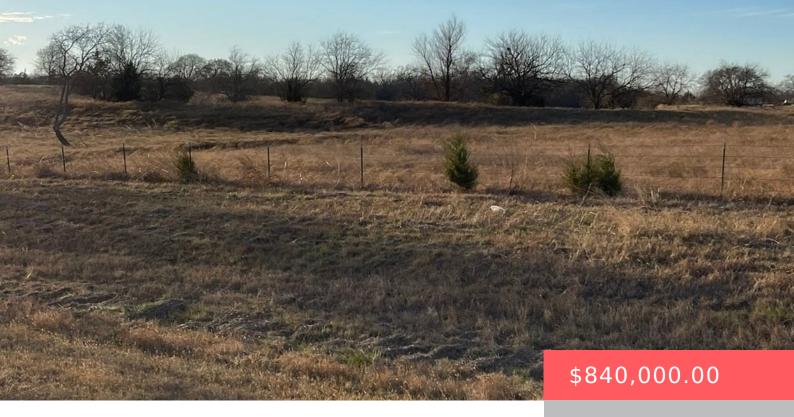

# 10008 US-377, KINGSTON, OK 73439, USA

https://sparlinrealty.com

Are you looking for land less than 10 minutes to Lake Texoma? This is it! 42 acres with highway frontage-includes a large pond. Excellent location for your future home, airbnb cabins, or plenty of room for cattle. The septic tank and electric pole have already been installed as well as rural water. • Land

#### Basics

Category: Land Lot size: 1829520 sq ft Lot Size Acres: 42 County: Marshall Status: Active Subdivision Name: Marshall Co Unplatted DaysOnMarket: 9