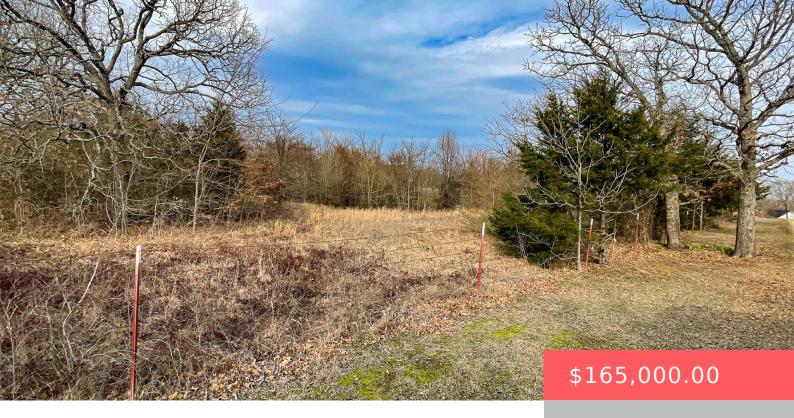

# **1581 STATE HWY 48, DURANT, OK 74701, USA**

https://sparlinrealty.com

4+ acres of multiple opportunities with NO building covenants. Prime location and a rare find. This location has the opportunity to build a home or multiple homes.

### **Basics**

Category: Land Type: UnimprovedLand

Status: Active Lot size: 204296 sq ft
Subdivision Name: Bryan Co Unplatted Lot Size Acres: 4.69

County: Bryan