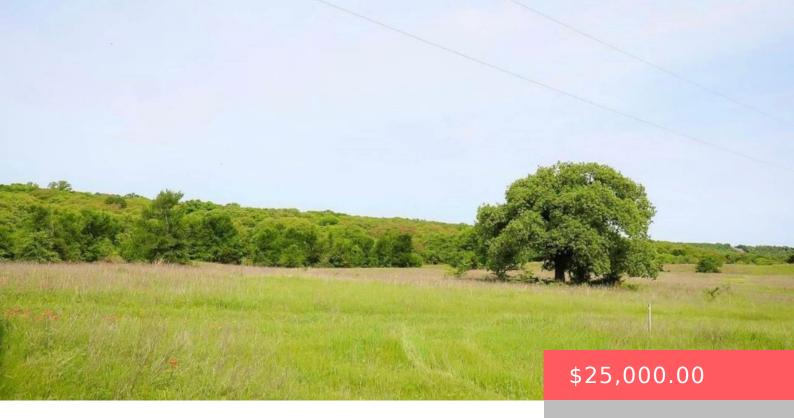

# 3339 OKLAHOMA 69, ATOKA, OK 74525, USA

https://sparlinrealty.com

Rock Ridge subdivision! This new subdivision has 35 lots available to build your forever home. There are currently 12 lots ready to go, with electricity and water. Each lot ranges from 1-2 acre lots. Restrictions on lots. Located just minutes from the heart of Atoka and amenities. There is an option to purchase the whole [...]

# **Basics**

Category: Land

Status: Active

Subdivision Name: Atoka Co Unplatted

County: Atoka

Type: UnimprovedLand

**Lot size: 66036** sq ft

Lot Size Acres: 1.516