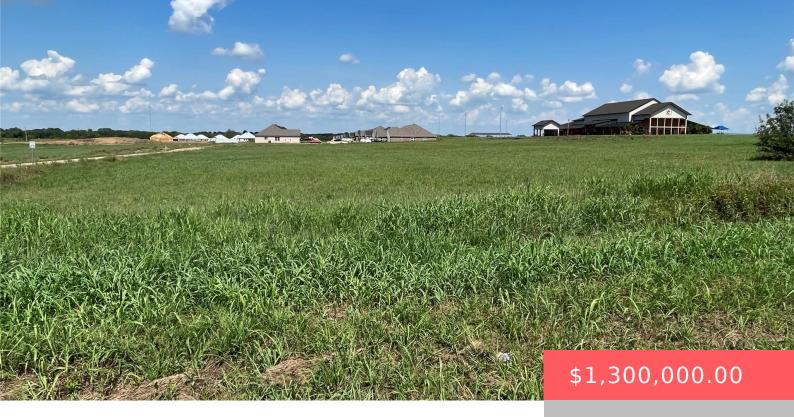

## 300 VENUS RD, DURANT, OK 74701, USA

https://sparlinrealty.com

3 commercial acres located next to the bypass on Hwy 70. This spot will make the perfect place for a restaurant, or strip center. The land is already cleared and leveled. Water and electric are at the road. The land is just waiting on the right buyer.