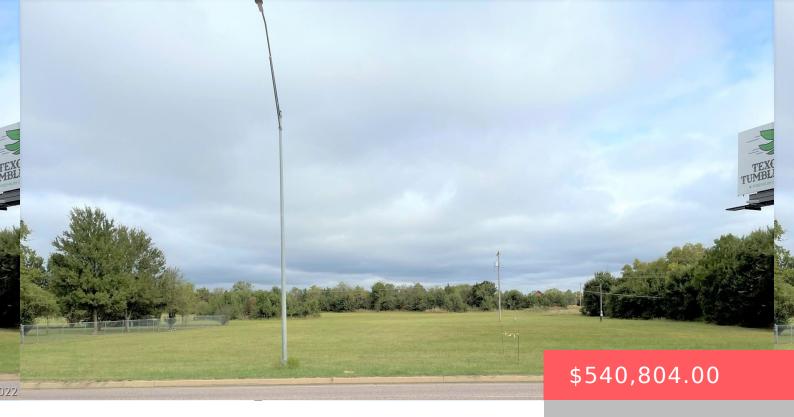

### 16779 US-70, DURANT, OK 74701, USA

https://sparlinrealty.com

COMMERCIAL LAND for sale – Appr. 1.12 acre located on the west edge of Durant on Hwy. 70. 245′ of highway frontage. Zoned C2. Build your convenience store, big box store or restaurant along this heavily traveled corridor. Multiple parcels available. Call for plat.

## **Basics**

Category: Land

**Status:** Active

**Subdivision Name:** Jennings Heights

DaysOnMarket: 3

**Type:** Commercial

**Lot size: 49164** sq ft

Lot Size Acres: 1.129