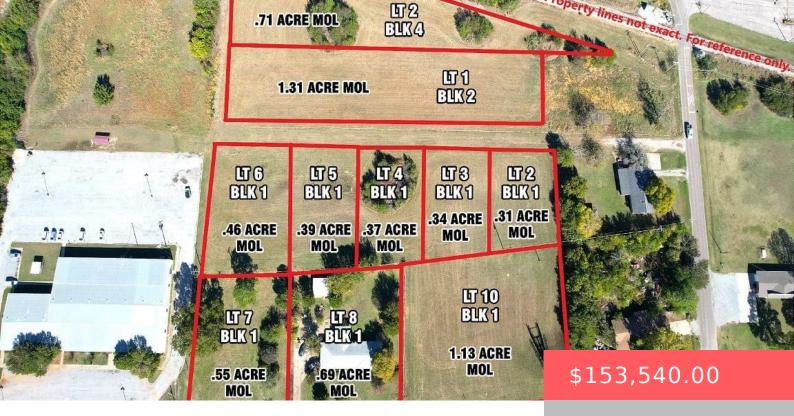

#### 4216 W HWY 70, DURANT, OK 74701, USA

https://sparlinrealty.com

Ready to get your business started? Commercial opportunities abound!! This .39 acre lot sits 1/2 block off Hwy 70. Multiple parcels available!

# Basics

Category: Land Status: Active Subdivision Name: Jennings Heights County: Bryan Type: Commercial Lot size: 17060 sq ft Lot Size Acres: 0.392