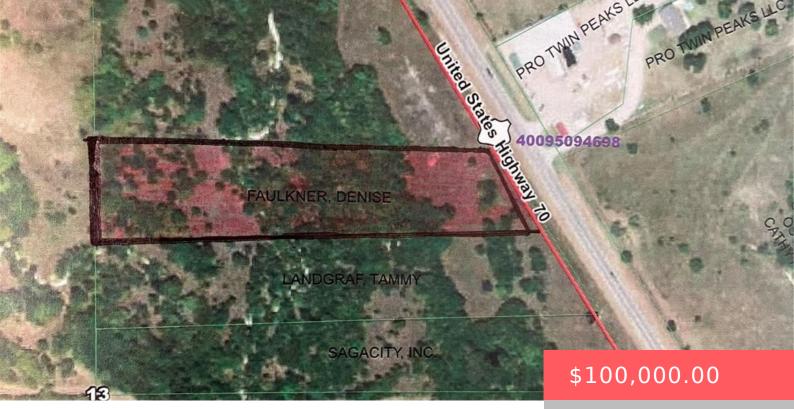

15071 W HWY 70, MADILL, OK 73446, USA

https://sparlinrealty.com

Nice parcel of land with HWY 70 frontage. 4.7 Acres formerly used for hunting and camping. Minutes away from Beautiful Lake Texoma located between Madill and Kingston. Possibilities are limitless to build your dream home or have a place to relax and enjoy the great outdoors. No restrictions. Rural water & electric are available. Adjoining [...]