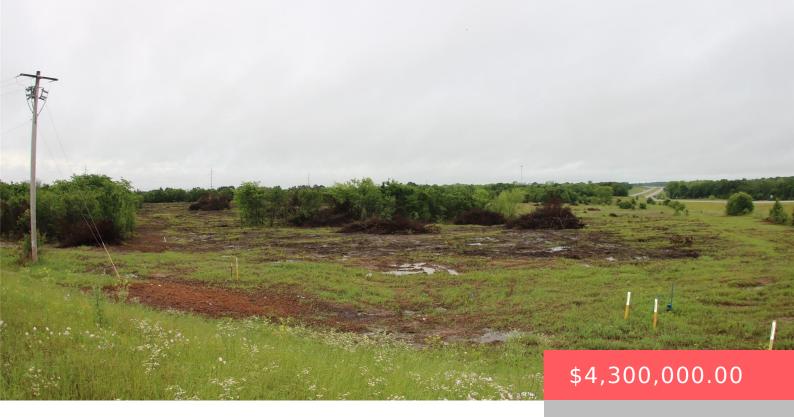

## XHWF+48 DURANT, OK, USA

https://sparlinrealty.com

The possibilities are endless with this 43 acres of Prime land sitting on the South East Corner of Hwy 70 and the Bypass. Directly across from Lake Way One Stop and the new Loves. Owner is clearing the land and it will be ready to build on. Owner may consider subdividing or will sell all. [...]