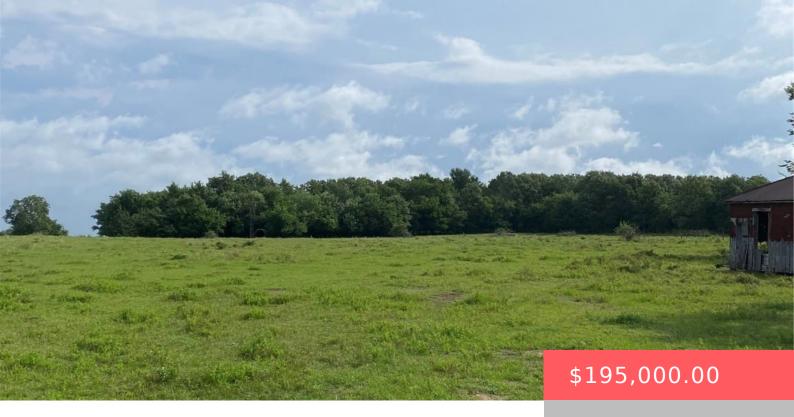

## 25JM+VM BOSWELL, OK, USA

https://sparlinrealty.com

36+/- acres of ranch and recreational property. Its open enough for a few head of cattle with a small pond for watering. Lots of wildlife, including deer, turkey and hogs. Seller is willing to sell wooded area separately. Property is 3 miles East of Boswell, OK on Highway 70

### **Basics**

Category: Land

**Lot size: 1568160** sq ft

Lot Size Acres: 36

Possible Use: Farm, Ranch

Status: Active

**Subdivision Name:** Choctaw Co Unplatted

**DaysOnMarket:** 3