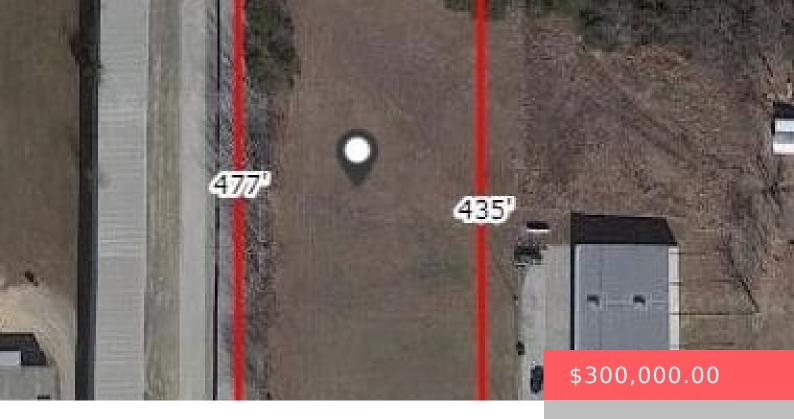

#### **US-70, MEAD, OK 73449, USA**

https://sparlinrealty.com

Almost 2 acres of rural commerical land on Hwy 70 in Mead OK. Full legal descrition 0000-25-06S-07E-3-005-00 – SEC 25 -6-7 A PT S2SW OF SEC, DES AS BEG N00.2405W 79.8′ & N89.2029E 1560.62′ FROM THE SW/C OF SAID SEC 25, N00.0044E 476.09′, S78.00 50E 392.53′, S00.0044W 390.18′, S8 9.2029W 384′ TPOB, LESS 1398-86 4 [...]

## **Basics**

Category: Land Type: Commercial

Status: Active Lot size: 86684 sq ft

**Subdivision Name:** Bryan Co Unplatted **Lot Size Acres:** 1.99

County: Bryan