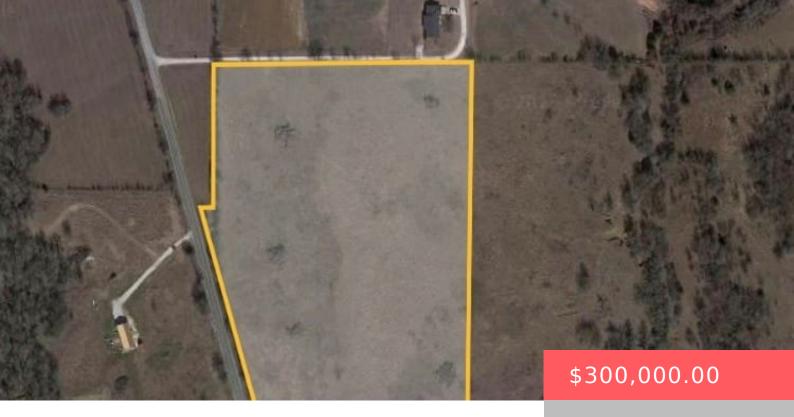

#### 10579 OK-70B, KINGSTON, OK 73439, USA

https://sparlinrealty.com

15 acres, ready for your dream home. Short drive to Lake Texoma. Marina Del Ray, and Caney Creek is less than a 5 minute drive. County water and Electricity available at the road. Site build homes only. No Mobile homes or multi family dwellings. Maximum of 3 home on the 15 acres. Agent Owned. Seller [...]

### **Basics**

Category: Land

**Lot size: 653400** sq ft

Lot Size Acres: 15

Possible Use: Farm, Ranch

**Status:** Active

**Subdivision Name: Kingston OT** 

**DaysOnMarket:** 2