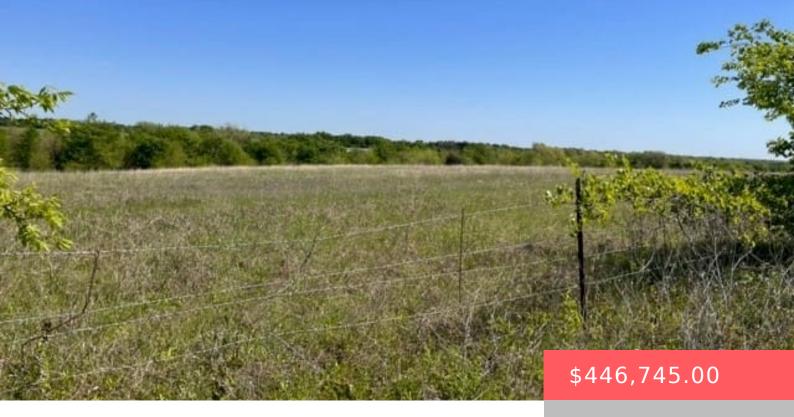

## 15269 HWY 70F, MADILL, OK 73446, USA

https://sparlinrealty.com

68.73 RURAL ACREAGE HWY 70F JUST SOUTH OF ARCHARD ROAD. LAND USE FOR CATTLE, HORSES, CONSTRUCTION. GOOD LOCATION. SIGN ON HWY 70F

• Land

Active

## **Amenities & Features**

Fencing: BarbedWire Utilities: SewerNotAvailable

Sewer: None

**School Information** 

**Elementary School District:** Madill - Sch Dist **High School District:** Madill - Sch Dist