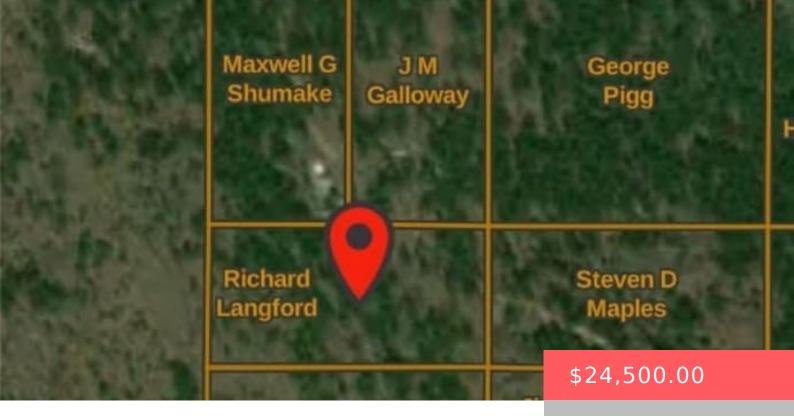

#### **JOHNS VALLEY RD, CLAYTON, OK 74536, USA**

https://sparlinrealty.com

TRACT NUMBER 217-A is a 5 Acre Off Grid Mountain gem located in Phase 2 of the Kiamichi Wilderness area. This property is perfect for hunting, recreation, and your off grid solar cabin. Bring your 4×4. This tract has clear road access that stems from Sherman Road. Come hunt, hike, 4-wheel, fish, or simply enjoy [...]