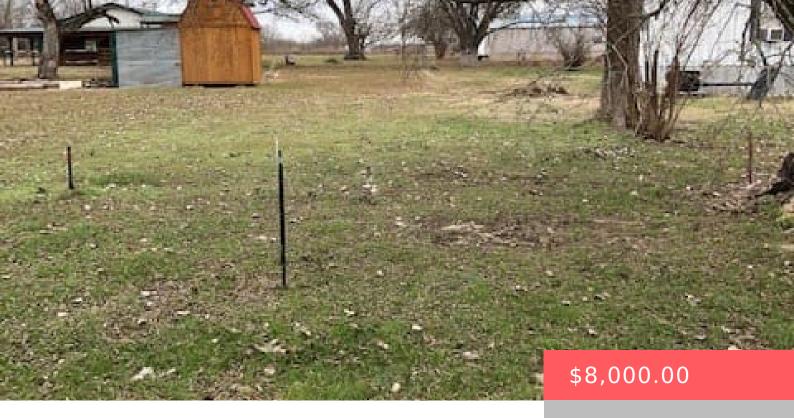

## 208 KENEFIC ST, KENEFIC, OK 74748, USA

https://sparlinrealty.com

This is a  $25^{\circ}$  x  $140^{\circ}$  lot (.0803 acres) in the town of Kenefic, OK. Property is open with survey stakes marking the boundaries.