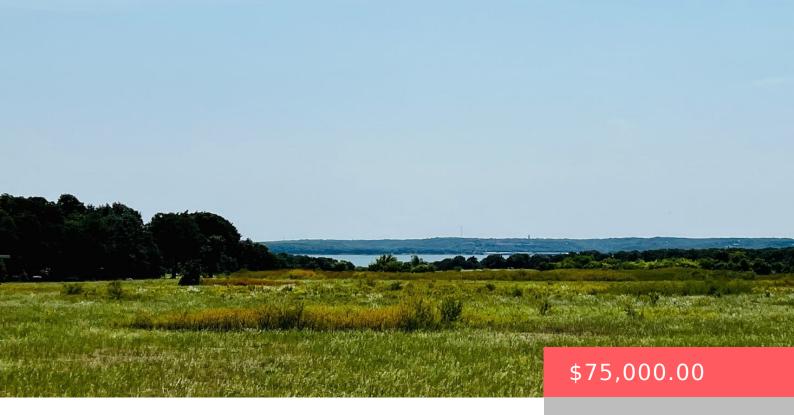

### 2825 RUTH DR, KINGSTON, OK 73439, USA

https://sparlinrealty.com

LAKE VIEW at Lake Texoma!!! 3 acre home site located on the Enos Peninsula. This property has rural water and electricity fronting the lot, and is less than 2 miles from a sandy beach and boat ramp. Restrictions allow new manufactured homes (must be double wide), and all site built improvements.

## **Basics**

Category: Land

Status: Active

**Subdivision Name:** Acres at Texoma View

View: SeasonalView

**Type:** UnimprovedLand

**Lot size: 130680** sq ft

Lot Size Acres: 3