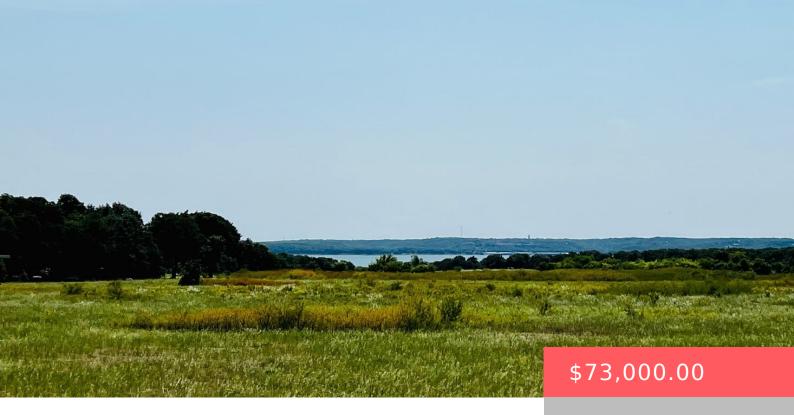

#### 2825 RUTH DR, KINGSTON, OK 73439, USA

https://sparlinrealty.com

LAKE VIEW at Lake Texoma!!! 3 acre home site located on the Enos Peninsula. This property has rural water and electricity fronting the lot, and is less than 2 miles from a sandy beach and boat ramp. Restrictions allow new manufactured homes (must be double wide), and all site built improvements.

### **Basics**

Category: Land

Status: Active

**Subdivision Name:** Acres at Texoma View

View: SeasonalView

**Type:** UnimprovedLand

**Lot size: 130680** sq ft

Lot Size Acres: 3