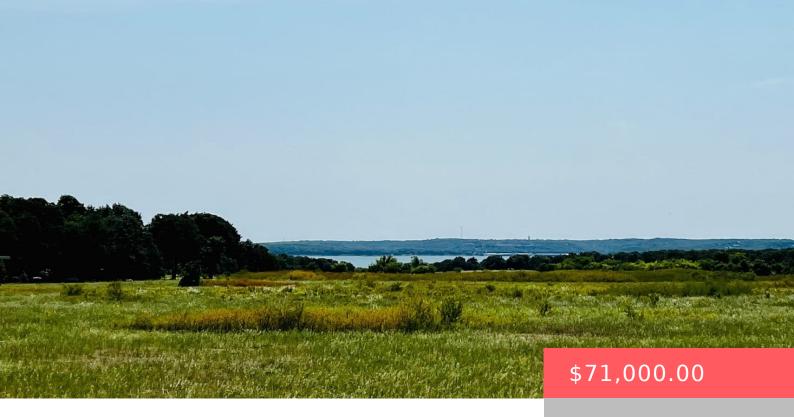

#### 2895 RUTH DR, KINGSTON, OK 73439, USA

https://sparlinrealty.com

LAKE VIEW at Lake Texoma!!! 3 acre home site located on the Enos Peninsula. This property has rural water and electricity fronting the lot, and is less than 2 miles from a sandy beach and boat ramp. Restrictions allow new manufactured homes (must be double wide), and all site built improvements.

## **Basics**

Category: Land

Status: Active

**Subdivision Name:** Acres at Texoma View

View: SeasonalView

**Type:** UnimprovedLand

**Lot size: 130680** sq ft

Lot Size Acres: 3