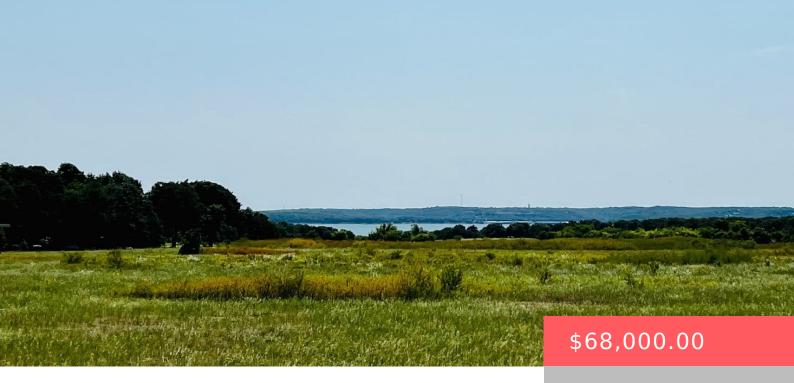

**2945 RUTH DR, KINGSTON, OK 73439, USA** https://sparlinrealty.com

LAKE VIEW at Lake Texoma!!! 3 acre home site located on the Enos Peninsula. This property has rural water and electricity fronting the lot, and is less than 2 miles from a sandy beach and boat ramp. Restrictions allow new manufactured homes (must be double wide), and all site built improvements.