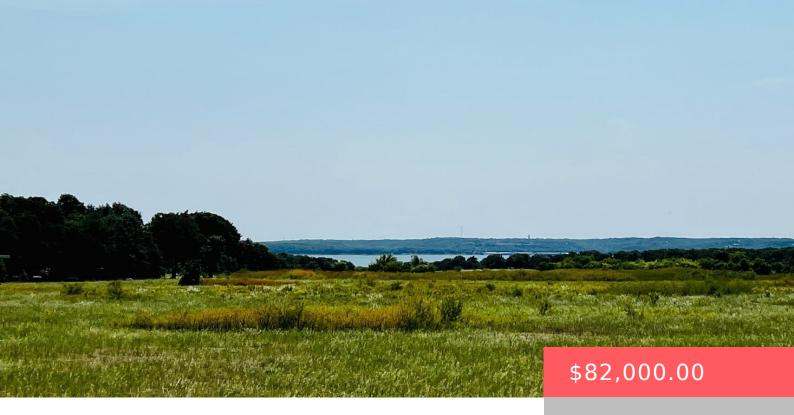

### 2825 RUTH DR, KINGSTON, OK 73439, USA

https://sparlinrealty.com

LAKE VIEW at Lake Texoma!!! 3 acre home site located on the Enos Peninsula. This property has rural water and electricity fronting the lot, and is less than 2 miles from a sandy beach and boat ramp. Restrictions allow new manufactured homes (must be double wide), and all site built improvements.

# **Basics**

Category: Land

Status: Active

**Subdivision Name:** Acres at Texoma View

View: SeasonalView

**Type:** UnimprovedLand

**Lot size: 130680** sq ft

Lot Size Acres: 3