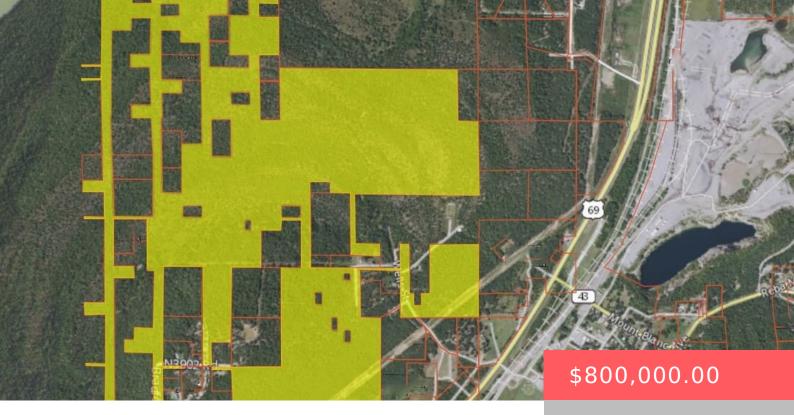

## 165 LAKE SHORE DR, ATOKA, OK 74525, USA

https://sparlinrealty.com

Ready to escape to the country to build your dream home, city getaway home or a deer lease? Here is your chance on an exclusive 400 acres. Imagine relaxing on the porch of your dreamhome as you overlook breathtaking scenic LAKE views and see an abundance of wildlife such as deer, turkey and ducks and [...]

# **Basics**

Category: Land

Lot size: 17424000 sq ft

Lot Size Acres: 400

Possible Use: Farm, Ranch

Status: Active

Subdivision Name: Stringtown OT

DaysOnMarket: 173

County: Atoka