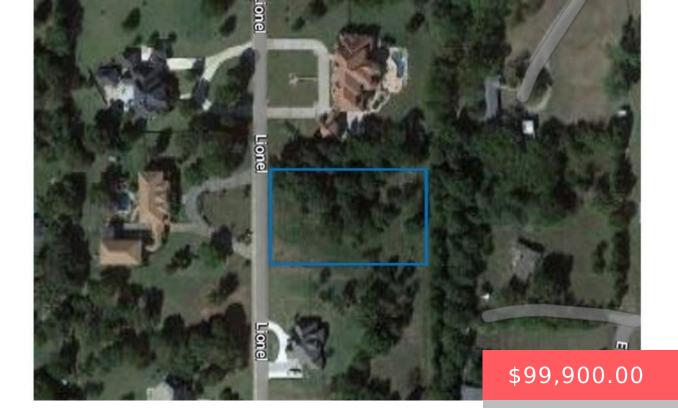

#### 3514 LIONEL, DURANT, OK 74701, USA

https://sparlinrealty.com

Beautiful lot in the luxurious gated CAMELOT FOREST ESTATES addition. One and a half acres in the most sought-after addition in Durant! This lot is at the highest point in the subdivision and is perfectly sloped for a stunning front entry with a pool oasis and outdoor living in the back yard! Lots of trees [...]

## **Basics**

Category: Land Type: Residential

Status: Active Lot size: 64340 sq ft

**Subdivision Name:** Camelot Forest Estates **Lot Size Acres:** 1.477

County: Bryan