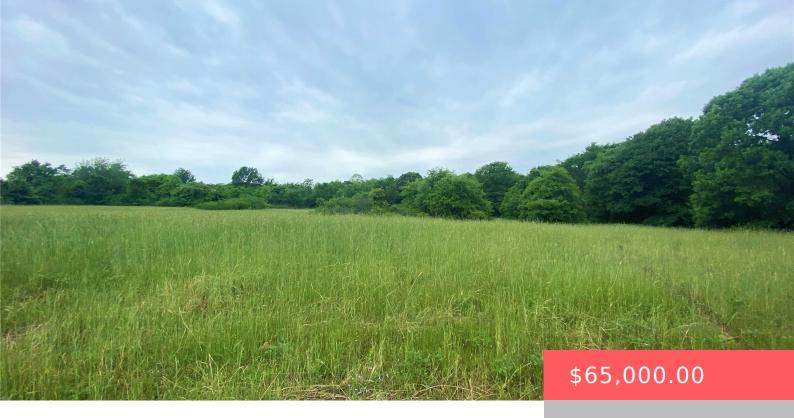

# 5420 SWEETWATER RD, KINGSTON, OK 73439, USA

https://sparlinrealty.com

New Land Listing! These small acre tracts are close to the lake. Utilities are at the frontage of each tract. Property boasts scenic views and wildlife. Perfect building sites nestled privately behind a beautiful tree line.

## **Basics**

Category: Land

Status: Active

Subdivision Name: Marshall Co Unplatted

County: Marshall

Type: UnimprovedLand

**Lot size: 109771** sq ft

Lot Size Acres: 2.52