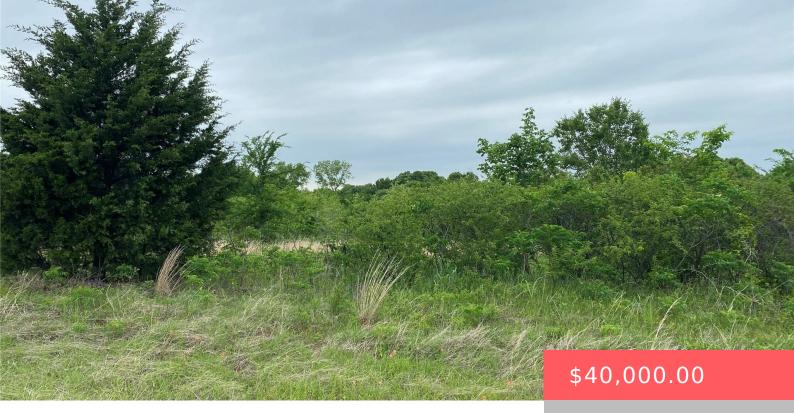

#### 5420 SWEETWATER RD, KINGSTON, OK 73439, USA

https://sparlinrealty.com

New Land Listing! These small acre tracts are close to the lake. Utilities are at the frontage of each tract. Property boasts scenic views and wildlife. Perfect building sites nestled privately behind a beautiful tree line.

# Basics

Category: Land Status: Active Subdivision Name: Marshall Co Unplatted DaysOnMarket: 127 County: Marshall Type: UnimprovedLand Lot size: 77101 sq ft Lot Size Acres: 1.77 Previous List Price: \$50,000.00