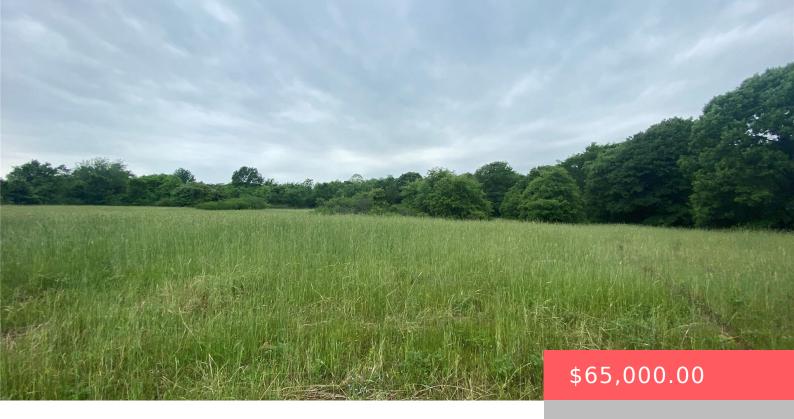

#### W732+8V KINGSTON, OK, USA

https://sparlinrealty.com

New Land Listing! These small acre tracts are close to the lake. Utilities are at the frontage of each tract. Property boasts scenic views and wildlife. Perfect building sites nestled privately behind a beautiful tree line.

### **Basics**

Category: Land Type: UnimprovedLand

**Status:** Active **Lot size: 109771** sq ft

**Subdivision Name:** Marshall Co Unplatted **Lot Size Acres:** 2.52

**County:** Marshall