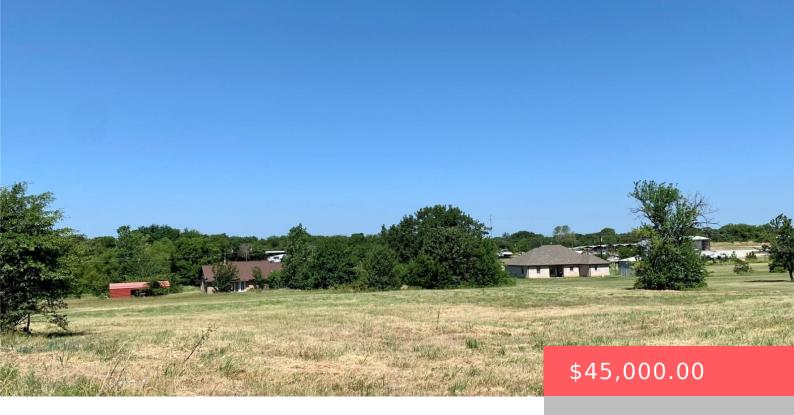

# XFV5+JR MEAD, OK, USA

https://sparlinrealty.com

This nice residential lot is located in the Lakeside Point subdivision, just a couple of miles from Lakeside Campground! Perfect location to build your dream home on this 1-acre tract and be only five minutes from the Lake! Call for additional info!

### **Basics**

Category: Land Type: Residential

Status: Active Lot size: 47480 sq ft

**Subdivision Name:** Lakeside Pointe **Lot Size Acres:** 1.09

County: Bryan